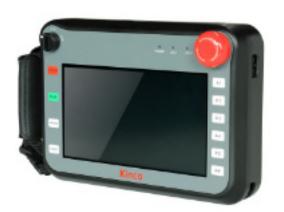

- 7" Display
- 65536 True Color
- Water-Resistant and Vibration-Proof: IP65-Rated Front Panel, IP62-Rated Overall
- **Hanging Mounting, Rack Mounting**
- High-Speed Process with 800MHz RISC CPU
- High Resolution up to 800 x 480 Pixels
- Easy to Use
- 3 Position Enable Switch, Emergency Stop **Switch**
- 10 Programmable Keys

The KNC-HMI-SZ7 is a Water-Resistant and Vibration-Proof HMI product that will make your application run smoothly and efficiently. This KNC-HMI-SZ7 HMI comes with a 65536 color that gives your touch screen rich color and incomparable resolution. The KNC-HMI-SZ7 has a "splash-proof" IP65-rated front panel an overall ingress protection rating of IP62, which protects it from falling drops of water. It is totally protected against dust ingress. With the simple, convenient and powerful configuration software, the user can master its design method and create first-class programs efficiently.