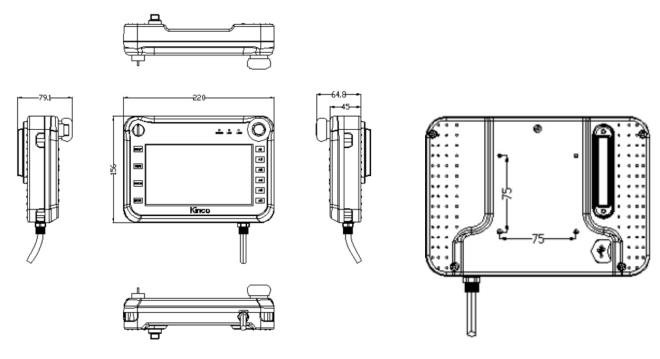

Dimensions are in (mm)

L011498

| Peformance Specification  |                                                 |
|---------------------------|-------------------------------------------------|
| Display                   | 7" TFT                                          |
| Resolution                | 800 x 480 Pixels                                |
| Color                     | 65536 Colors                                    |
| Backlight                 | LED                                             |
| Brightness                | 250 cd/m <sup>2</sup>                           |
| Backlight Life            | 50000 Hrs                                       |
| Touch Panel               | 4-Wire Precision Resistance Network             |
| Programmable Buttons      | 10                                              |
| Programmable LED          | 2                                               |
| Emergency Stop Button     | 1                                               |
| 3-Position Rotary Switch  | 1                                               |
| Handheld Switch           | None                                            |
| Processor                 | 800MHz RISC CPU                                 |
| Memory                    | 128 MB FLASH + 64MB SDRAM                       |
| Recipe Memory & RTC       | 256KB + RTC                                     |
| Expandable Memory         | 1 USB Host (≤16G)                               |
| Program Download          | RS232 , USB                                     |
| COM Port                  | RS485-2, RS232                                  |
| Electrical Specification  |                                                 |
| Rated Power               | 8 W                                             |
| Rated Voltage             | 24 VDC                                          |
| Input Range               | 17~32VDC                                        |
| Power Down Allowed        | <3 ms                                           |
| Insulation Resistance     | > 50M Ω @ 500 VDC                               |
| Dielectric Strength Test  | 500 VAC 1 Minute                                |
| Electric Cable            | 5m                                              |
| Structure Specification   |                                                 |
| Shell Color               | Black                                           |
| Shell Material            | ABS + PC Plastic                                |
| Dimensions(mm)            | 220 x 156 x 45mm                                |
| Installation              | Rack Mounting or Hanging Mounting               |
| Environment Specification |                                                 |
| Operating Temperature     | 0°~50° C                                        |
| Operating Humidity        | 10~90% RH (No-Condensing)                       |
| Storage Temperature       | -10°~60° C                                      |
| Storage Humidity          | 10~90% RH (No-Condensing)                       |
| Shockproof Test           | 10 ~ 25Hz (X,Y,Z Direction, 2G / 30 Minutes)    |
| Cooling Method            | Natural Air Cooling                             |
| Certification             |                                                 |
| Degree of Protection      | Front Panel: IP65; Whole Body: IP62             |
| CE Certification          | EN61000-6-2:2005 and EN61000-6-4:2007 Standards |
| FCC Compatibility         | Complies with FCC Class A                       |

L011498